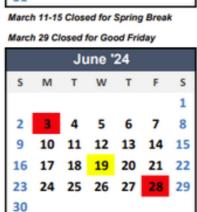

May 24 Spring Semester Ends May 27 Closed for Memorial Day May 28-31 Closed for VBS

### School Closed

June 3 Summer Session 1 Starts

June 19 Closed for Juneteenth

June 28 Summer Session 1 Ends